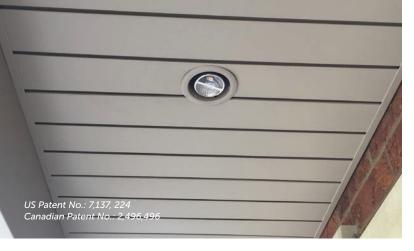

## Great design with superior ventilation.

TruVent® Hidden Vent Soffit beautifully combines form with function. It's crisp, clean lines give the distinctive look of real wood slats, while providing superior ventilation.