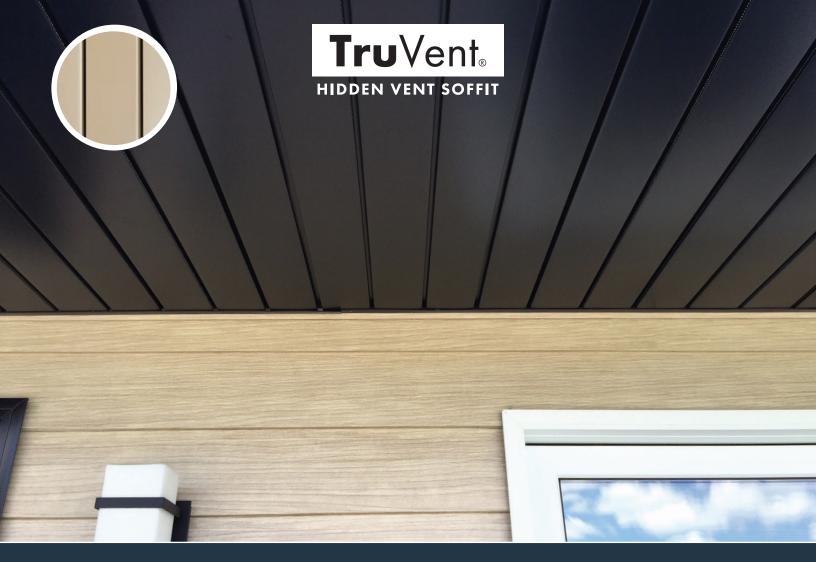

## Great design with superior ventilation.

TruVent® Hidden Vent Soffit beautifully combines form with function. It's crisp, clean lines give the distinctive look of real wood slats, while providing superior ventilation.

## System Colors

TruVent® soffit combines a rich palette of colors meticulously selected for their visual temperatures and deep hues. All colors accent and match today's most popular siding colors and the TruVent soffit accessories.