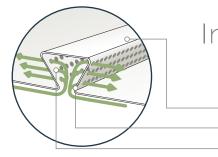

Intelligent Design.
Simply Brilliant.

The unique I-Beam construction was engineered for optimum strength

The trapezoidal cross sectional shape maximizes rigidity.

The patented angle slot design hides vent holes, while providing additional stiffness.