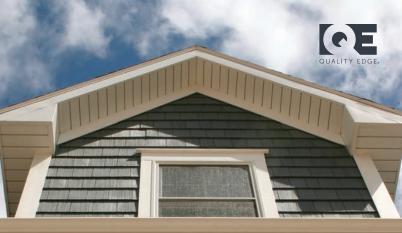

## Great design with superior ventilation.

TruVent® Hidden Vent Soffit beautifully combines form with function. It's crisp, clean lines give the distinctive look of real wood slats, while providing superior ventilation.