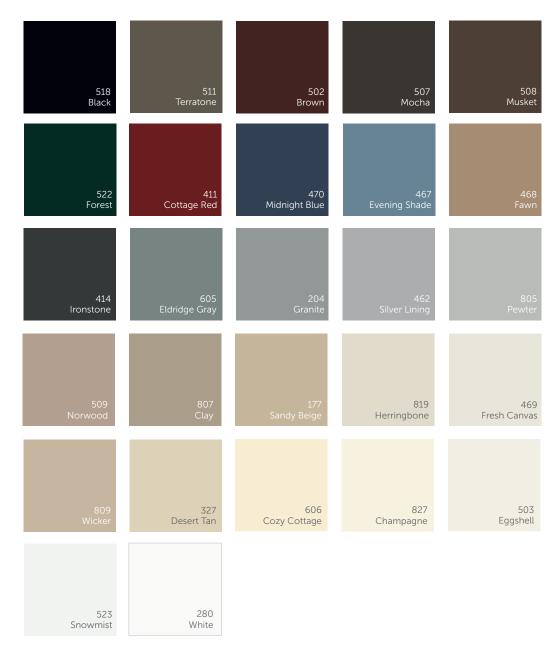

## System Colors

TruVent® soffit combines a rich palette of colors meticulously selected for their visual temperatures and deep hues. All colors accent and match today's most popular siding colors and the TruVent soffit accessories.